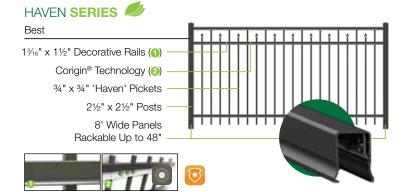

# Corigin® Series

Basalt

Diamond

Features Series Widths Heights **Locking Pickets** Picket Size Rail Size HAVEN SERIES 8' 4'-6' Corigin® 3/4" 13/16" x 11/2" **HOME** SERIES 6' 3'- 6' Corigin® 3/4" 1" x 1" HARBOR SERIES -6' Corigin® 5/8" 1" x 1" 3'- 6'