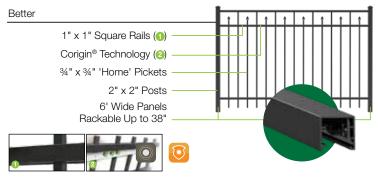

# Corigin® Series

Basalt

Diamond

Features Series Widths Heights **Locking Pickets** Picket Size Rail Size HAVEN SERIES 8' 4'-6' Corigin® 3/4" 13/16" x 11/2" **HOME** SERIES 6' 3'- 6' Corigin® 3/4" 1" x 1" HARBOR SERIES -6' Corigin® 5/8" 1" x 1" 3'- 6'