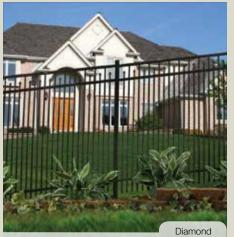

# Corigin® Series

Basalt

Diamond

Features Series Widths Heights **Locking Pickets** Picket Size Rail Size HAVEN SERIES 8' 4'-6' Corigin® 3/4" 13/16" x 11/2" **HOME** SERIES 6' 3'- 6' Corigin® 3/4" 1" x 1" HARBOR SERIES -6' Corigin® 5/8" 1" x 1" 3'- 6'