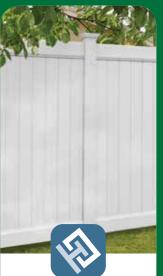

### **GLIDELOCK®**

### Privacy & Strength

Our GlideLock® design makes sure each board locks tightly into place without any gaps providing you the seclusion and privacy you want for your yard.