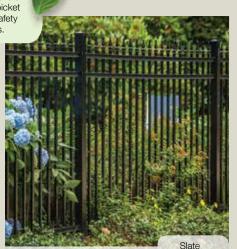

# **Pool Fencing Styles**

ActiveYards® fencing systems meet the most stringent pool safety codes. Pools are for relaxation, not worry. We want to keep you and your family safe and stylish. Pool safety is a must, and safety can be synonymous with style when it comes to ActiveYards' pool code approved fences.

Certain styles of ActiveYards fences are pool code approved at the national level. It is important to keep in mind, however, that codes do vary by state and locality. We will help you select the right solution that meets national and local pool codes.