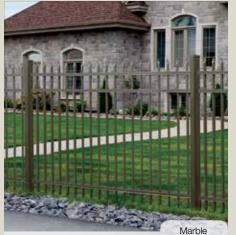

### HARBOR SERIES -

# Corigin® Series

Basalt

Diamond

Features Series Widths Heights **Locking Pickets** Picket Size Rail Size HAVEN SERIES 8' 4'-6' Corigin® 3/4" 13/16" x 11/2" **HOME** SERIES 6' 3'- 6' Corigin® 3/4" 1" x 1" HARBOR SERIES -6' Corigin® 5/8" 1" x 1" 3'- 6'