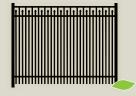

### HARBOR SERIES -

# Corigin® Series

Basalt

Diamond

Features Series Widths Heights **Locking Pickets** Picket Size Rail Size HAVEN SERIES 8' 4'-6' Corigin® 3/4" 13/16" x 11/2" **HOME** SERIES 6' 3'- 6' Corigin® 3/4" 1" x 1" HARBOR SERIES -6' Corigin® 5/8" 1" x 1" 3'- 6'