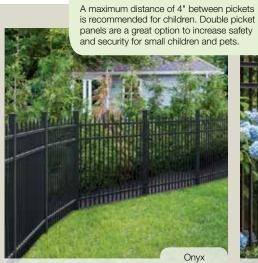

# **Pool Fencing Styles**

ActiveYards® fencing systems meet the most stringent pool safety codes. Pools are for relaxation, not worry. We want to keep you and your family safe and stylish. Pool safety is a must, and safety can be synonymous with style when it comes to ActiveYards' pool code approved fences.

Certain styles of ActiveYards fences are pool code approved at the national level. It is important to keep in mind, however, that codes do vary by state and locality. We will help you select the right solution that meets national and local pool codes.

### Safety concerns?

- Children
- Pets