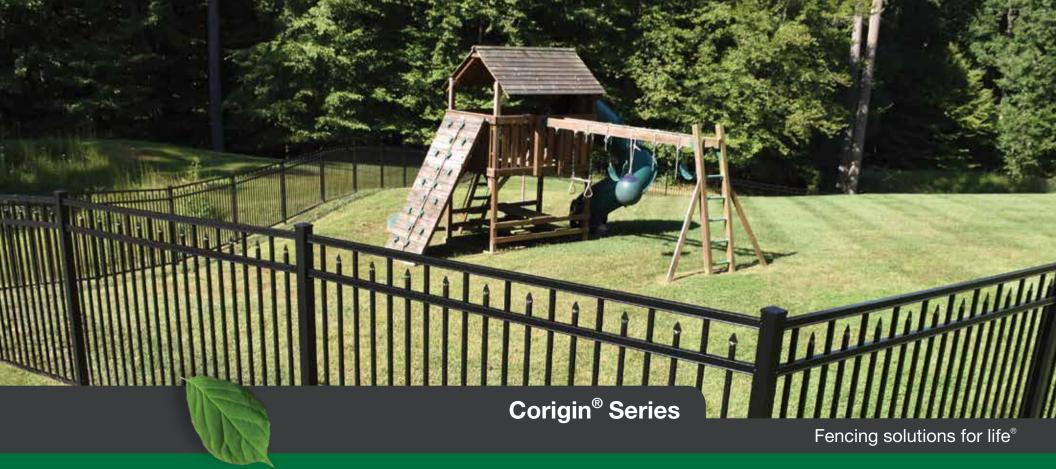

# Corigin® Series

Basalt

Diamond

Features Series Widths Heights **Locking Pickets** Picket Size Rail Size HAVEN SERIES 8' 4'-6' Corigin® 3/4" 13/16" x 11/2" **HOME** SERIES 6' 3'- 6' Corigin® 3/4" 1" x 1" HARBOR SERIES -6' Corigin® 5/8" 1" x 1" 3'- 6'