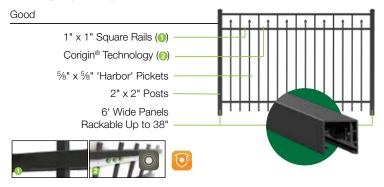

### HARBOR SERIES -

# Corigin® Series

Basalt

Diamond

Features Series Widths Heights **Locking Pickets** Picket Size Rail Size HAVEN SERIES 8' 4'-6' Corigin® 3/4" 13/16" x 11/2" **HOME** SERIES 6' 3'- 6' Corigin® 3/4" 1" x 1" HARBOR SERIES -6' Corigin® 5/8" 1" x 1" 3'- 6'