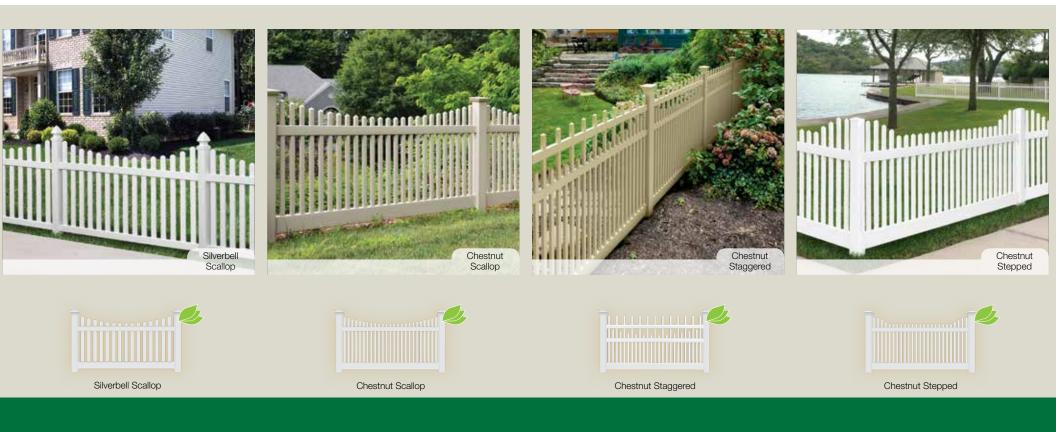

## Decorative Fence Styles



## **Decorative Fencing**

The perfect fence does more than protect – it enhances too. ActiveYards' wide selection of styles and colors increase curb appeal and add years of value to your home, creating a look that is distinctly yours.

Cover image features ActiveYards<sup>®</sup> Silverbell Scallop Haven Series in White



ActiveYards has a fence for every customer's budget. After you find the style that best suits your preference and needs, you can choose from three grades, all with the same look with slight variances in specifications, resulting in different price points. With our fencing series you can now find the perfect fence for your yard and your wallet.

# Fencing solutions for life®



|  | Series         | Decorative Features |                |                       |             |                            | Ingenuities  |
|--|----------------|---------------------|----------------|-----------------------|-------------|----------------------------|--------------|
|  |                | Widths              | Heights        | Rails                 | Picket Size | Colors                     | SolarGuard®  |
|  | HAVEN SERIES 💋 | 8'                  | 3', 4', 5', 6' | 31/2" Top / 6" Bottom | 1½" - 6"    | White, Sand, Wicker, Khaki | $\checkmark$ |

Colors Available:



\* All panels are not available in all series, colors and sizes.





# Hardware & Accessories



### **AY**tip

ActiveYards carries an array of Boerboel® Gate Hardware to enhance the look, safety & secur