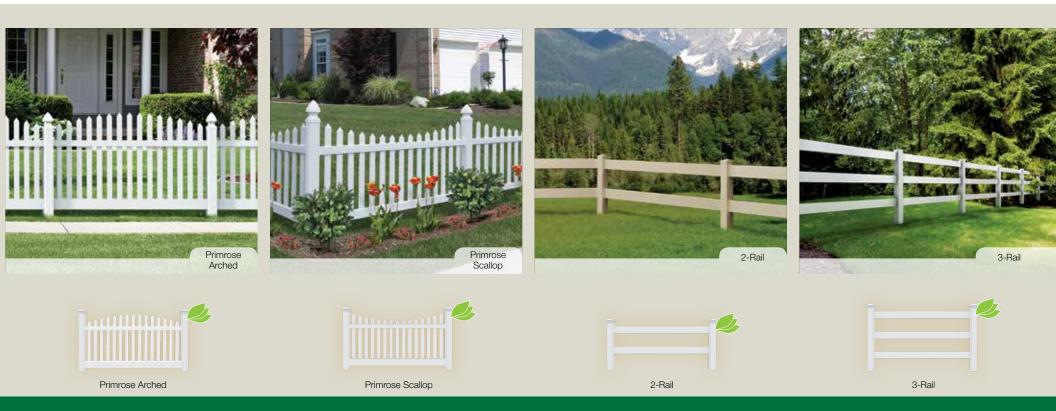

## Decorative Fence Styles

## **Decorative Fencing**

The perfect fence does more than protect – it enhances too. ActiveYards' wide selection of styles and colors increase curb appeal and add years of value to your home, creating a look that is distinctly yours.

Cover image features ActiveYards<sup>®</sup> Silverbell Scallop Haven Series in White

ActiveYards has a fence for every customer's budget. After you find the style that best suits your preference and needs, you can choose from three grades, all with the same look with slight variances in specifications, resulting in different price points. With our fencing series you can now find the perfect fence for your yard and your wallet.