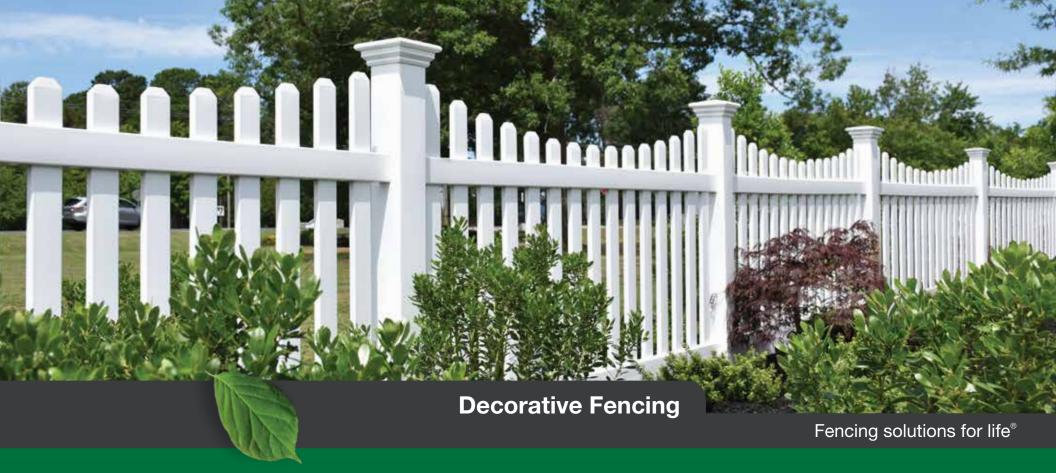

## **Decorative Fencing**

The perfect fence does more than protect – it enhances too. ActiveYards' wide selection of styles and colors increase curb appeal and add years of value to your home, creating a look that is distinctly yours.

Cover image features ActiveYards<sup>®</sup> Silverbell Scallop Haven Series in White

ActiveYards has a fence for every customer's budget. After you find the style that best suits your preference and needs, you can choose from three grades, all with the same look with slight variances in specifications, resulting in different price points. With our fencing series you can now find the perfect fence for your yard and your wallet.