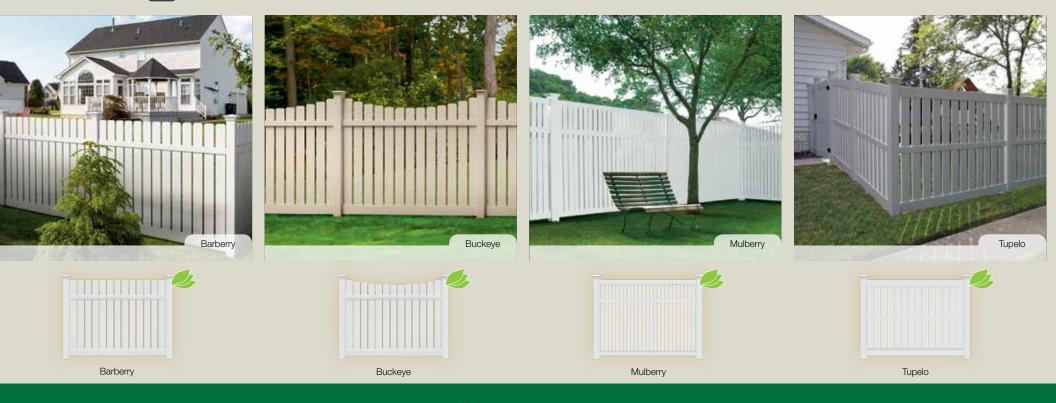

## Decorative Fence Styles



## **Decorative Fencing**

The perfect fence does more than protect – it enhances too. ActiveYards' wide selection of styles and colors increase curb appeal and add years of value to your home, creating a look that is distinctly yours.

Cover image features ActiveYards<sup>®</sup> Silverbell Scallop Haven Series in White



ActiveYards has a fence for every customer's budget. After you find the style that best suits your preference and needs, you can choose from three grades, all with the same look with slight variances in specifications, resulting in different price points. With our fencing series you can now find the perfect fence for your yard and your wallet.

# Fencing solutions for life®



|  | Series         | Decorative Features |                |                       |