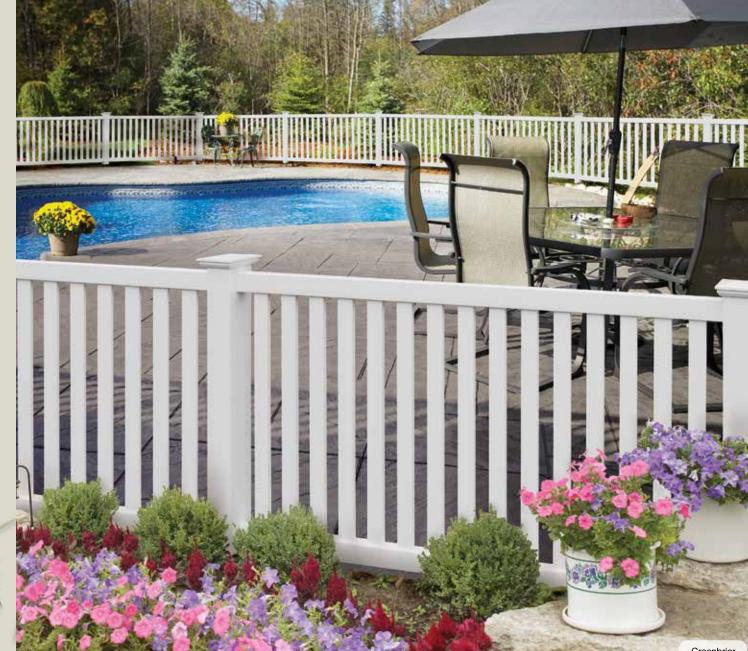

# **Pool Fencing**

Pools are for relaxation, not worry. ActiveYards® panels meet stringent pool safety codes. We want to keep you and your family safe and stylish. Pool safety is a must, and safety can be synonymous with style when it comes to ActiveYards' pool code approved fences. We will help you select the right solution that meets national and local pool codes.

### **AY** tip

A good rule of thumb for pool safe fencing is to have rails be a minimum of 48" apart. A dropped bottom rail allows us to offer pool safe options with a shorter and more cost effective fence.