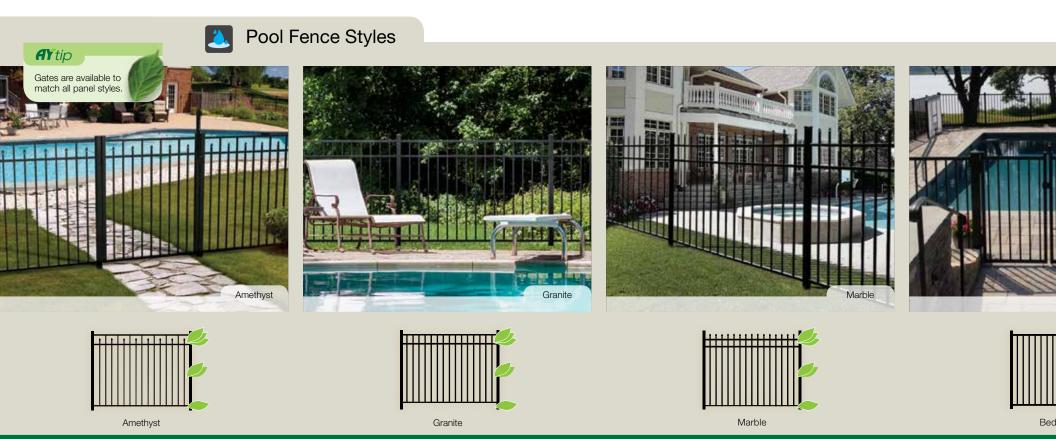

### **AY** tip

A good rule of thumb for pool safe fencing is to have rails be a minimum of 48" apart. A dropped bottom rail allows us to offer pool safe options with a shorter and more cost effective fence.