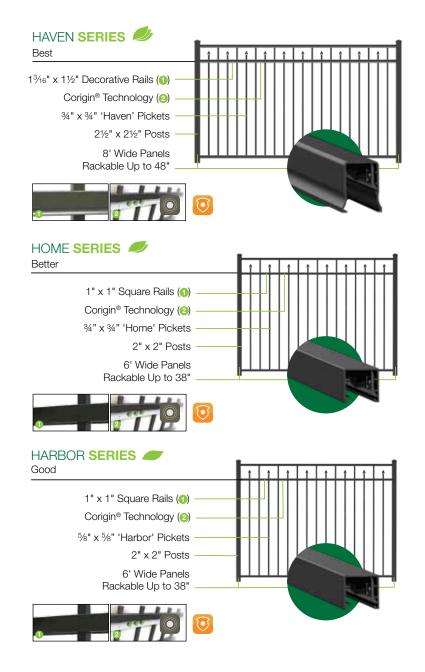

# Fencing solutions for life®

Cover image features ActiveYards® Bedrock Haven Series in Black

|  | Aluminum Fence  | Features |         |                 |             |                           |  |
|--|-----------------|----------|---------|-----------------|-------------|---------------------------|--|
|  | Aluminum Fence  | Widths   | Heights | Locking Pickets | Picket Size | Rail Size                 |  |
|  | HAVEN SERIES 🥖  | 8'       | 4'-6'   | Corigin®        | 3⁄4 "       | 1 <sup>3</sup> ⁄16" x 1½" |  |
|  | HOME SERIES 🥠   | 6'       | 4'- 6'  | Corigin®        | 3⁄4 "       | 1" x 1"                   |  |
|  | HARBOR SERIES - | 6'       | 4'- 6'  | Corigin®        | 5⁄8"        | 1" x 1"                   |  |

| Minud Fondo      | Features |         |          |          |  |
|------------------|----------|---------|----------|----------|--|
| Vinyl Fence      | Widths   | Heights | Pickets  | Rails    |  |
| HAVEN SERIES 🛛 🤌 | 8'       | 4' - 6' | 1½" - 3" | 2" x 3½" |  |