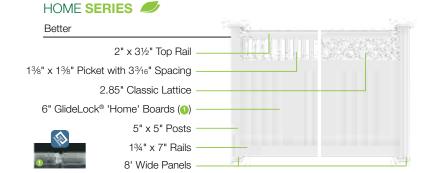

# Privacy Series

| Series          | Privacy Features |                |                    |           |          |                               | Ingenuities |            |          |               |
|-----------------|------------------|----------------|--------------------|-----------|----------|-------------------------------|-------------|------------|----------|---------------|
| Selles          | Widths           | Heights        | Locking Boards     | Rails     | DecoRail | Colors                        | SolarGuard® | GlideLock® | Cambium® | StayStraight™ |
| HAVEN SERIES    | 8'               | 4', 5', 6', 8' | GlideLock®         | 2 x 7"    | ✓        | White, Sand,<br>Wicker, Khaki | ✓           | ✓          |          | ✓             |
| HOME SERIES     | 8'               | 6'             | GlideLock®         | 1¾" x 7"  |          | White, Sand, Khaki            | ✓           | ✓          |          | ✓             |
| HARBOR SERIES - | 6', 8'           | 6'             | Tongue &<br>Groove | 1¾" x 5½" |          | White, Sand, Khaki            | ✓           |            |          | ✓             |

All Haven and Home Series privacy panels feature our patented GlideLock® technology to make sure all boards lock tightly into place without any gaps. 8' x 6' privacy panels are also available (in white only).