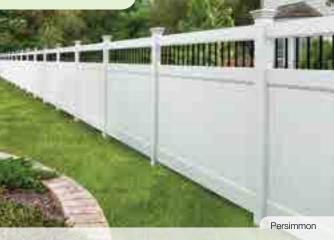

If seclusion is what you're after, choose fro of ActiveYards® styles to transform your yard into a personal sanctuary. Your private outdoor sanctuary should be just that: private. Our privacy fences go together easily, locking tightly into place without any gaps. From a basic wall to a decorative statement from our portfolio of styles and colors, ActiveYards has it all.

#### Privacy & Strength

Our GlideLock® design makes sure each board locks tightly into place without any gaps providing you the seclusion and privacy you want for your yard.