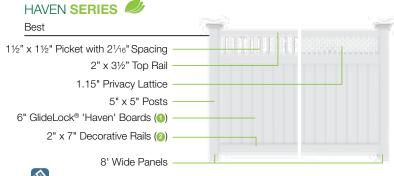

# Privacy Series

| Series          | Privacy Features |                |                    |           |          |                               | Ingenuities |            |          |               |
|-----------------|------------------|----------------|--------------------|-----------|----------|-------------------------------|-------------|------------|----------|---------------|
| Selles          | Widths           | Heights        | Locking Boards     | Rails     | DecoRail | Colors                        | SolarGuard® | GlideLock® | Cambium® | StayStraight™ |
| HAVEN SERIES    | 8'               | 4', 5', 6', 8' | GlideLock®         | 2 x 7"    | ✓        | White, Sand,<br>Wicker, Khaki | ✓           | ✓          |          | ✓             |
| HOME SERIES     | 8'               | 6'             | GlideLock®         | 1¾" x 7"  |          | White, Sand, Khaki            | ✓           | ✓          |          | ✓             |
| HARBOR SERIES - | 6', 8'           | 6'             | Tongue &<br>Groove | 1¾" x 5½" |          | White, Sand, Khaki            | ✓           |            |          | ✓             |

All Haven and Home Series privacy panels feature our patented GlideLock® technology to make sure all boards lock tightly into place without any gaps. 8' x 6' privacy panels are also available (in white only).