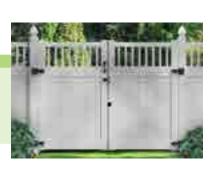

If seclusion is what you're after, choose fro of ActiveYards® styles to transform your yard into a personal sanctuary. Your private outdoor sanctuary should be just that: private. Our privacy fences go together easily, locking tightly into place without any gaps. From a basic wall to a decorative statement from our portfolio of styles and colors, ActiveYards has it all.

# Privacy Series

| Series          | Privacy Features |                |                    |           |          |                               | Ingenuities |            |          |               |
|-----------------|------------------|----------------|--------------------|-----------|----------|-------------------------------|-------------|------------|----------|---------------|
| Selles          | Widths           | Heights        | Locking Boards     | Rails     | DecoRail | Colors                        | SolarGuard® | GlideLock® | Cambium® | StayStraight™ |
| HAVEN SERIES    | 8'               | 4', 5', 6', 8' | GlideLock®         | 2 x 7"    | ✓        | White, Sand,<br>Wicker, Khaki | ✓           | ✓          |          | ✓             |
| HOME SERIES     | 8'               | 6'             | GlideLock®         | 1¾" x 7"  |          | White, Sand, Khaki            | ✓           | ✓          |          | ✓             |
| HARBOR SERIES - | 6', 8'           | 6'             | Tongue &<br>Groove | 1¾" x 5½" |          | White, Sand, Khaki            | ✓           |            |          | ✓             |