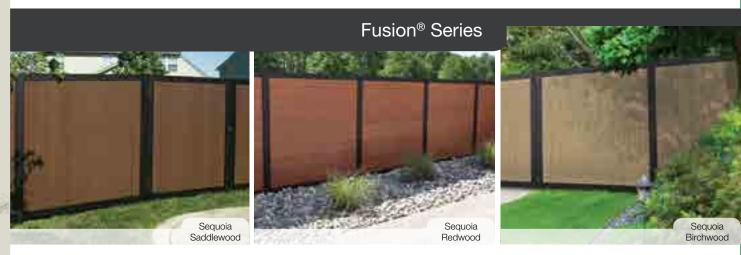

|                 | Widths | Heights | Locking Boards | Rails    | Colors                                    | SolarGuard® | GlideLock® | Cambium® | StayStraight™ |
|-----------------|--------|---------|----------------|----------|-------------------------------------------|-------------|------------|----------|---------------|
| FUSION® SERIES  | 6'     | 6'      | GlideLock®     | 3½"      | Redwood, Birchwood,<br>Wicker, Saddlewood | ✓           | ✓          | ✓        | ✓             |
| CAMBIUM® SERIES | 8'     | 6'      | GlideLock®     | 1¾" x 7" | Redwood, Birchwood,<br>Saddlewood         | <b>√</b>    | <b>√</b>   | ✓        | <b>√</b>      |

With all the same unique patented ingenuities from ActiveYards, the new Fusion® Series represents two ActiveYards fencing materials combined together to create product synergy at its finest.

The Fusion Privacy Fence is a beautiful combination of our GlideLock® vinyl boards and durable powder coated aluminum frame infused with our exclusive SolarGuard® color retention technology that creates a modern, sophisticated look that stands out from the rest.