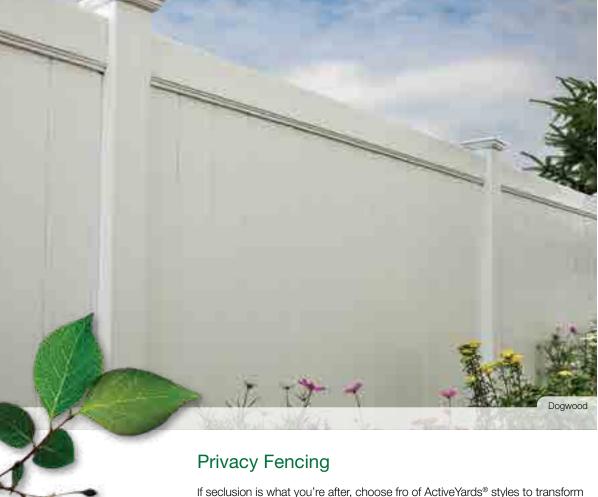

If seclusion is what you're after, choose fro of ActiveYards® styles to transform your yard into a personal sanctuary. Your private outdoor sanctuary should be just that: private. Our privacy fences go together easily, locking tightly into place without any gaps. From a basic wall to a decorative statement from our portfolio of styles and colors, ActiveYards has it all.