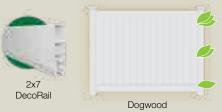

# Privacy Series

| Series          | Privacy Features |                |                    |           |          |                               | Ingenuities |            |          |               |
|-----------------|------------------|----------------|--------------------|-----------|----------|-------------------------------|-------------|------------|----------|---------------|
| Selles          | Widths           | Heights        | Locking Boards     | Rails     | DecoRail | Colors                        | SolarGuard® | GlideLock® | Cambium® | StayStraight™ |
| HAVEN SERIES    | 8'               | 4', 5', 6', 8' | GlideLock®         | 2 x 7"    | ✓        | White, Sand,<br>Wicker, Khaki | ✓           | ✓          |          | ✓             |
| HOME SERIES     | 8'               | 6'             | GlideLock®         | 1¾" x 7"  |          | White, Sand, Khaki            | ✓           | ✓          |          | ✓             |
| HARBOR SERIES - | 6', 8'           | 6'             | Tongue &<br>Groove | 1¾" x 5½" |          | White, Sand, Khaki            | ✓           |            |          | ✓             |

All Haven and Home Series privacy panels feature our patented GlideLock® technology to make sure all boards lock tightly into place without any gaps. 8' x 6' privacy panels are also available (in white only).