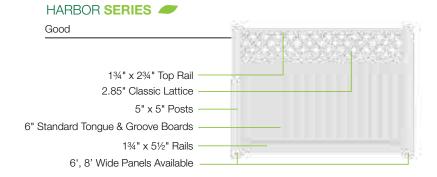

# Privacy Series

| Series          | Privacy Features |                |                    |           |          |                               | Ingenuities |            |          |               |
|-----------------|------------------|----------------|--------------------|-----------|----------|-------------------------------|-------------|------------|----------|---------------|
| Selles          | Widths           | Heights        | Locking Boards     | Rails     | DecoRail | Colors                        | SolarGuard® | GlideLock® | Cambium® | StayStraight™ |
| HAVEN SERIES    | 8'               | 4', 5', 6', 8' | GlideLock®         | 2 x 7"    | ✓        | White, Sand,<br>Wicker, Khaki | ✓           | ✓          |          | ✓             |
| HOME SERIES     | 8'               | 6'             | GlideLock®         | 1¾" x 7"  |          | White, Sand, Khaki            | ✓           | ✓          |          | ✓             |
| HARBOR SERIES - | 6', 8'           | 6'             | Tongue &<br>Groove | 1¾" x 5½" |          | White, Sand, Khaki            | ✓           |            |          | ✓             |