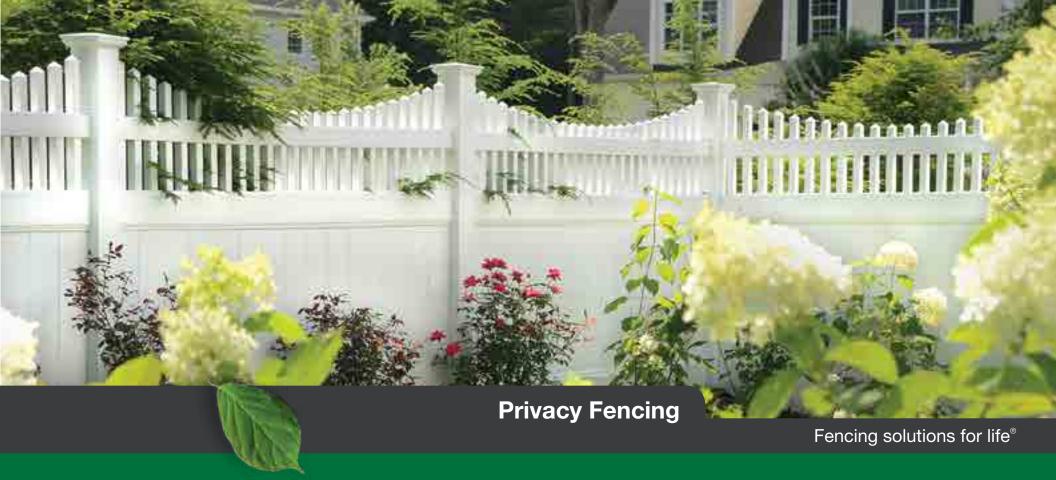

If seclusion is what you're after, choose fro of ActiveYards® styles to transform your yard into a personal sanctuary. Your private outdoor sanctuary should be just that: private. Our privacy fences go together easily, locking tightly into place without any gaps. From a basic wall to a decorative statement from our portfolio of styles and colors, ActiveYards has it all.