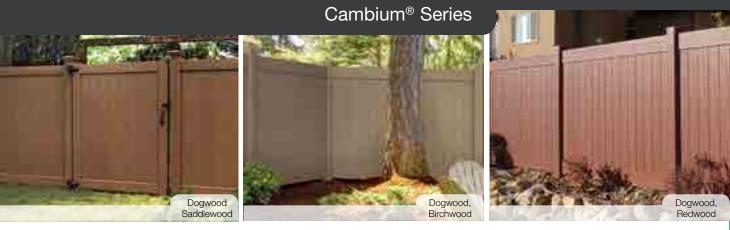

|                 | Widths | Heights | Locking Boards | Rails    | Colors                                    | SolarGuard® | GlideLock® | Cambium® | StayStraight™ |
|-----------------|--------|---------|----------------|----------|-------------------------------------------|-------------|------------|----------|---------------|
| FUSION® SERIES  | 6'     | 6'      | GlideLock®     | 3½"      | Redwood, Birchwood,<br>Wicker, Saddlewood | ✓           | ✓          | ✓        | ✓             |
| CAMBIUM® SERIES | 8'     | 6'      | GlideLock®     | 1¾" x 7" | Redwood, Birchwood,<br>Saddlewood         | <b>√</b>    | <b>√</b>   | ✓        | <b>√</b>      |

#### Colors Available:

<sup>\*</sup> All panels are not available in all series, colors and sizes.

Note: The Cambium Series may have shade differences between product components as a result of the wood grain manufacturing process used to ensure a true wood-like appearance.

Whatever you decide, we will help you every step of the way. The result of the choices you make will provide you with YOUR fencing solution for life.

Cambium® technology is an innovative new wood grain finish inspired by the natural endurance of trees. Just as cambium cells in a tree keep it healthy year after year, our Cambium stays strong and beautiful too.

The key to Cambium's industry leading weather resistance is SolarGuard®, an advanced color retention technology that protects the finish from the sun's harmful rays. SolarGuard technology is infused as the fence is created for a lasting, like-new finish.

#### Natural Beauty

Our Cambium® technology gives you all the natural looking beauty of real wood, without the need for continued upkeep and maintenance.