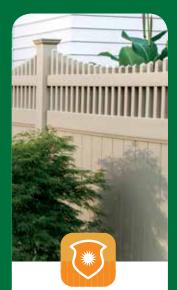

Where standard fencing fades or discolors as a result of sun exposure, homeowners can be assured that ActiveYards fencing will retain its original color beautifully for years, guaranteed.

Cover image features ActiveYards® Dogwood Cambium Series in Birchwood