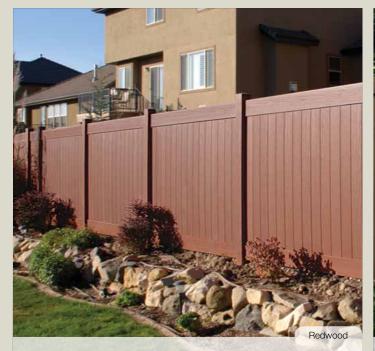

Where standard fencing fades or discolors as a result of sun exposure, homeowners can be assured that ActiveYards fencing will retain its original color beautifully for years, guaranteed.

Cover image features ActiveYards® Dogwood Cambium Series in Birchwood