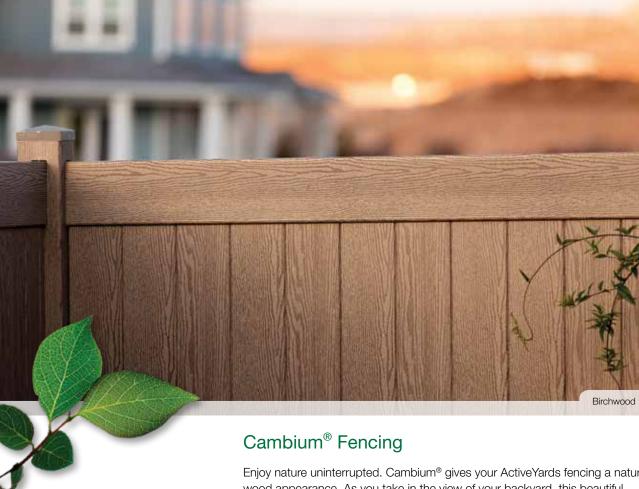

Wood look without the wood work®

Enjoy nature uninterrupted. Cambium® gives your ActiveYards fencing a natural wood appearance. As you take in the view of your backyard, this beautiful boundary blends right in. Every fence with Cambium also comes standard with SolarGuard® technology to keep the wood appearance rich for years.

Fencing solutions for life®

CAMBIUM

Cambium® technology is an innovative new wood grain finish inspired by the natural endurance of trees. Just as cambium cells in a tree keep it healthy year after year, our Cambium stays strong and beautiful, too.