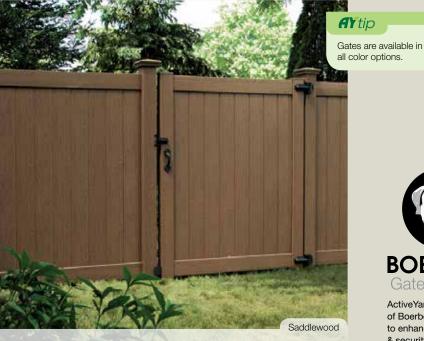

## The Dogwood by ActiveYards

to enhance the look, safety & security of your gate.

**ActiveYards**®

Fencing solutions for life®

| Series             | Privacy Features |         |                |          |       |       |                                      | Ingenuities |            |          |               |
|--------------------|------------------|---------|----------------|----------|-------|-------|--------------------------------------|-------------|------------|----------|---------------|
| Series             | Widths           | Heights | Locking Boards | Rails    | Alum. | Deco. | Colors                               | SolarGuard® | GlideLock® | Cambium® | StayStraight™ |
| CAMBIUM<br>Dogwood | 8'               | 6'      | GlideLock®     | 1¾" x 7" |       |       | Redwood,<br>Birchwood,<br>Saddlewood | <b>√</b>    | <b>√</b>   | 1        | 1             |