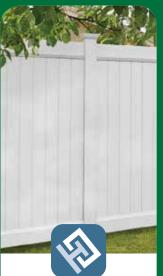

Wood look without the wood work®

Enjoy nature uninterrupted. Cambium® gives your ActiveYards fencing a natural wood appearance. As you take in the view of your backyard, this beautiful boundary blends right in. Every fence with Cambium also comes standard with SolarGuard® technology to keep the wood appearance rich for years.

Your backyard is your own nature sanctuary. With Cambium, your fencing can feel just as natural. It was created to give your fence a convincing wood look so it blends with the natural beauty of your backyard.

Fencing solutions for life®

CAMBIUM

Cambium® technology is an innovative new wood grain finish inspired by the natural endurance of trees. Just as cambium cells in a tree keep it healthy year after year, our Cambium stays strong and beautiful, too.

Where standard fencing fades or discolors as a result of sun exposure, homeowners can be assured that ActiveYards fencing will retain its original color beautifully for years, guaranteed.

Cover image features ActiveYards® Dogwood Cambium Series in Birchwood