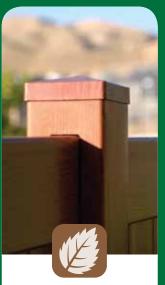

## CORIGIN<sup>®</sup>

#### Fortifies the Core

An innovative construction system that connects the pickets and rails from the inside out producing a longer lasting, stronger and better looking fence.