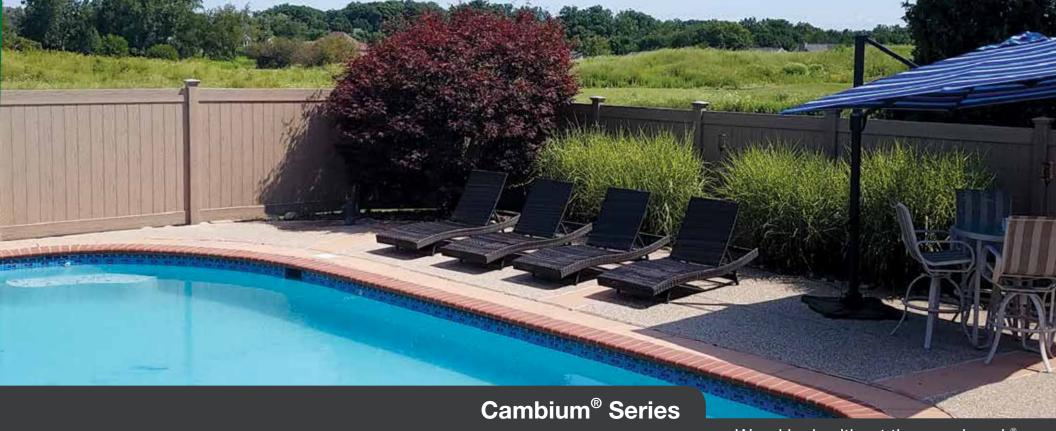

Where standard fencing fades or discolors as a result of sun exposure, homeowners can be assured that ActiveYards fencing will retain its original color beautifully for years, guaranteed.

Cover image features ActiveYards® Dogwood Cambium Series in Birchwood

## The Dogwood by ActiveYards

to enhance the look, safety & security of your gate.

**ActiveYards**®

Fencing solutions for life®

| Series             | Privacy Features |         |                |          |       |       |                                      | Ingenuities |            |          |               |
|--------------------|------------------|---------|----------------|----------|-------|-------|--------------------------------------|-------------|------------|----------|---------------|
| Series             | Widths           | Heights | Locking Boards | Rails    | Alum. | Deco. | Colors                               | SolarGuard® | GlideLock® | Cambium® | StayStraight™ |
| CAMBIUM<br>Dogwood | 8'               | 6'      | GlideLock®     | 1¾" x 7" |       |       | Redwood,<br>Birchwood,<br>Saddlewood | <b>√</b>    | <b>√</b>   | 1        | 1             |