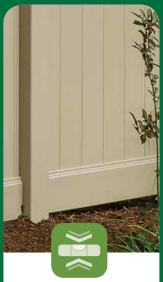

## Perfectly Balanced

StayStraight® technology is the exclusively engineered ActiveYards rail system designed to prevent substantial long term bowing or sagging.