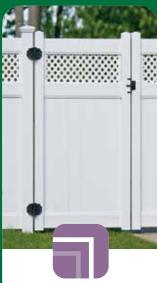

## The Dogwood by ActiveYards

to enhance the look, safety & security of your gate.

**ActiveYards**®

Fencing solutions for life®

| Series             | Privacy Features |         |                |          |       |       |                                      | Ingenuities |            |          |               |
|--------------------|------------------|---------|----------------|----------|-------|-------|--------------------------------------|-------------|------------|----------|---------------|
| Series             | Widths           | Heights | Locking Boards | Rails    | Alum. | Deco. | Colors                               | SolarGuard® | GlideLock® | Cambium® | StayStraight™ |
| CAMBIUM<br>Dogwood | 8'               | 6'      | GlideLock®     | 1¾" x 7" |       |       | Redwood,<br>Birchwood,<br>Saddlewood | <b>√</b>    | <b>√</b>   | 1        | 1             |